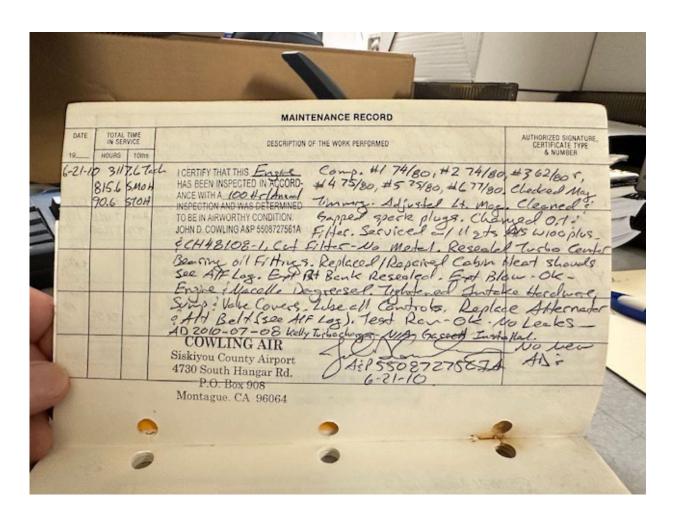

From:
 Dan Jay

 To:
 Dan Jay

 Subject:
 206 log Eng 3

**Date:** Thursday, September 19, 2024 5:11:51 PM

| 6                                       | 94       |       | MAINTENANCE RECORD                                                                                                                                                | an are                                                |
|-----------------------------------------|----------|-------|-------------------------------------------------------------------------------------------------------------------------------------------------------------------|-------------------------------------------------------|
| ATE                                     | TOTAL TI | CE    | DESCRIPTION OF THE WORK PERFORMED                                                                                                                                 | AUTHORIZED SIGNATURE.<br>CERTIFICATE TYPE<br>& NUMBER |
| 97                                      | HOURS    | 10ths | CHANGED ENGINE OIL & FILTER RAN ENGINE                                                                                                                            |                                                       |
| 100                                     | 2507     | 00    | CHECK FOR LEAKS SAFTIED FILTER                                                                                                                                    |                                                       |
|                                         | 205      | 0.77  | 10 TO NEW 15W 50. WASH DOWN                                                                                                                                       | (110 1 2                                              |
| ,,,,,,,,,,,,,,,,,,,,,,,,,,,,,,,,,,,,,,, | 200      |       |                                                                                                                                                                   | ghlesser Ast                                          |
|                                         |          |       | TURE BETWEEN 1003E BOOK                                                                                                                                           | 554976809                                             |
|                                         | 1000     | ,     | This Engine inspected in Accordance with an Awart                                                                                                                 |                                                       |
| 2/3/                                    | 952.8    | TT    | This Engine inspected in Accordance CLEONED GARDE TRISPECTION Compressions & ALL 75 OR BETTER. CLEONED GARDE AND TESTED PLUS . ( LEANED FULL STAINER. CHELKED ALL |                                                       |
| 1/9                                     | 7 223.   | SMON  | AND TESTED Plugs, CLEANED FULL STANER. CHECKED ALL AND TESTED Plugs, CLEANED FULL STANER. CHECKED ALL                                                             |                                                       |
| PI CO                                   | No.      | Van.  | CONTROLS FOR TECHNING INTO A LIST OF                                                                                                                              |                                                       |
|                                         | 1        |       | 11 SALEDEABLES, MAS DEED TOUTED TO CHINAPPE AVIA                                                                                                                  | INTERIOR HACK                                         |
| Car and                                 |          | 1     | A4P 54/54/530 TA 403 DEAD NOW ASHLAND, CREW                                                                                                                       |                                                       |
|                                         |          |       | 403 0EAD 141541530 IA 403 0EAD 181541AND, ORBITAL 18257676                                                                                                        | W/0 9_///                                             |
|                                         |          |       |                                                                                                                                                                   |                                                       |