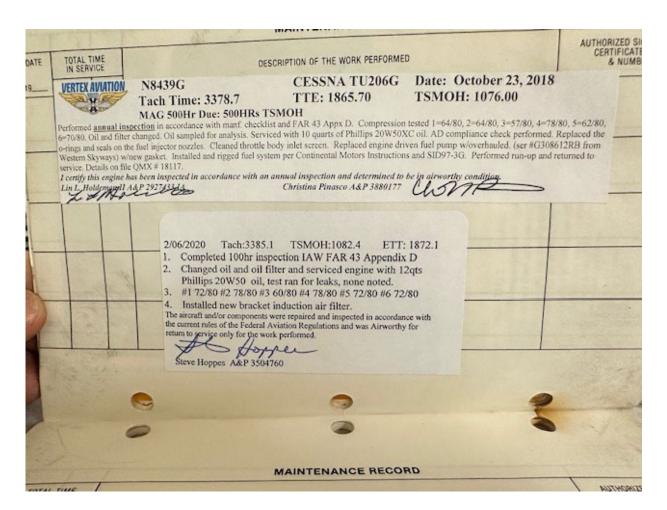

| 6/25 2014 Tach: 22812 (Farter)                                                                                                                                                                                                                                                                                                                                                                                                                                                                                                       | DATE                     |        |
|--------------------------------------------------------------------------------------------------------------------------------------------------------------------------------------------------------------------------------------------------------------------------------------------------------------------------------------------------------------------------------------------------------------------------------------------------------------------------------------------------------------------------------------|--------------------------|--------|
| <ol> <li>6/25 2014 Tach: 3284.3 TSMOH: 981.6 ETT: 1771.3</li> <li>Completed 100hr inspection IAW FAR 43 Appendix D</li> <li>Changed oil and oil filter and serviced engine with 12qts Ashell 100W Plus oil, test ran for leaks, none noted.</li> <li>#1 76/80 #2 76/80 #3 52/80 #4 72/80 #5 76/80 #6 77/80</li> <li>Lapped exhaust valve on #3 cylinder, compression 72/80</li> <li>Replaced broken RH fwd industion bowsing dust of</li> </ol>                                                                                      | TOTAL TIME<br>IN SERVICE |        |
| <ol> <li>Replaced broken RH fwd induction housing duct clamp</li> <li>Cleaned fuel nozzles, replaced seals and orings</li> <li>Replaced upper deck fat packing at nozzle towers.</li> <li>Installed new bracket induction air filter</li> <li>Verified AD2014-05-29 Not applicable (Superior Cylinders)</li> <li>The aircraft and or components were repaired and inspected in accordance with the current rules of the Federal Aviation Regulations and was Airworthy for return to service only for the work performed.</li> </ol> | +                        |        |
| Steve Hoppes AP3504760  4/17 2015 Tach: 3319.7 TSMOH: 1017.0 ETT: 1806.7  1. Completed 100hr inspection IAW FAR 43 Appendix D  2. Changed oil and oil filter and serviced engine with 12qts                                                                                                                                                                                                                                                                                                                                          | DESCRIPTION O            | MAINTE |