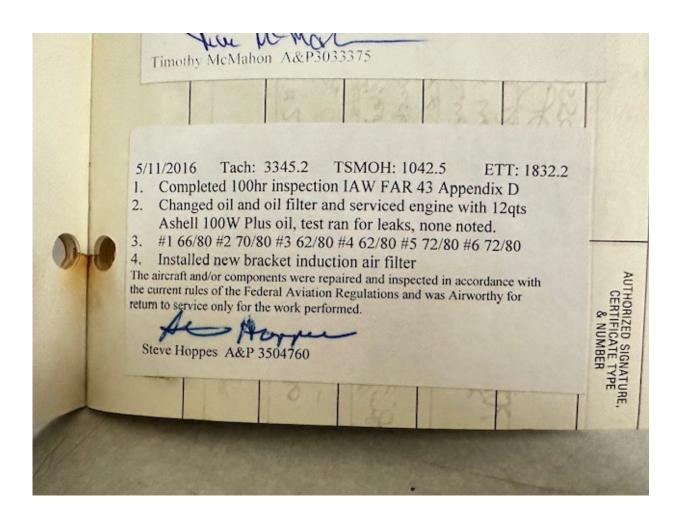

| 6/25 2014 Tach: 22812 (Farter)                                                                                                                                                                                                                                                                                                                                                                                                                                                                                                       | DATE                     |        |
|--------------------------------------------------------------------------------------------------------------------------------------------------------------------------------------------------------------------------------------------------------------------------------------------------------------------------------------------------------------------------------------------------------------------------------------------------------------------------------------------------------------------------------------|--------------------------|--------|
| <ol> <li>6/25 2014 Tach: 3284.3 TSMOH: 981.6 ETT: 1771.3</li> <li>Completed 100hr inspection IAW FAR 43 Appendix D</li> <li>Changed oil and oil filter and serviced engine with 12qts Ashell 100W Plus oil, test ran for leaks, none noted.</li> <li>#1 76/80 #2 76/80 #3 52/80 #4 72/80 #5 76/80 #6 77/80</li> <li>Lapped exhaust valve on #3 cylinder, compression 72/80</li> <li>Replaced broken RH fwd industion bowsing dust of</li> </ol>                                                                                      | TOTAL TIME<br>IN SERVICE |        |
| <ol> <li>Replaced broken RH fwd induction housing duct clamp</li> <li>Cleaned fuel nozzles, replaced seals and orings</li> <li>Replaced upper deck fat packing at nozzle towers.</li> <li>Installed new bracket induction air filter</li> <li>Verified AD2014-05-29 Not applicable (Superior Cylinders)</li> <li>The aircraft and or components were repaired and inspected in accordance with the current rules of the Federal Aviation Regulations and was Airworthy for return to service only for the work performed.</li> </ol> | +                        |        |
| Steve Hoppes AP3504760  4/17 2015 Tach: 3319.7 TSMOH: 1017.0 ETT: 1806.7  1. Completed 100hr inspection IAW FAR 43 Appendix D  2. Changed oil and oil filter and serviced engine with 12qts                                                                                                                                                                                                                                                                                                                                          | DESCRIPTION O            | MAINTE |