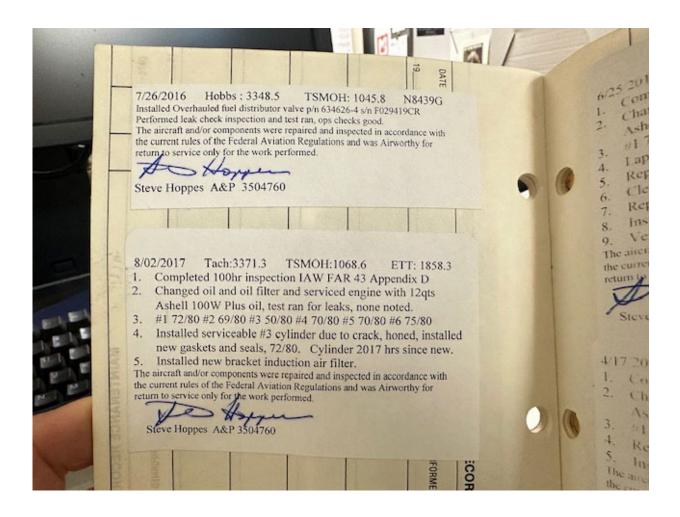

| 6/25 2014 Tach: 22812 (Farter)                                                                                                                                                                                                                                                                                                                                                                                                                                                                                                       | DATE                     |        |
|--------------------------------------------------------------------------------------------------------------------------------------------------------------------------------------------------------------------------------------------------------------------------------------------------------------------------------------------------------------------------------------------------------------------------------------------------------------------------------------------------------------------------------------|--------------------------|--------|
| <ol> <li>6/25 2014 Tach: 3284.3 TSMOH: 981.6 ETT: 1771.3</li> <li>Completed 100hr inspection IAW FAR 43 Appendix D</li> <li>Changed oil and oil filter and serviced engine with 12qts Ashell 100W Plus oil, test ran for leaks, none noted.</li> <li>#1 76/80 #2 76/80 #3 52/80 #4 72/80 #5 76/80 #6 77/80</li> <li>Lapped exhaust valve on #3 cylinder, compression 72/80</li> <li>Replaced broken RH fwd industion bowsing dust of</li> </ol>                                                                                      | TOTAL TIME<br>IN SERVICE |        |
| <ol> <li>Replaced broken RH fwd induction housing duct clamp</li> <li>Cleaned fuel nozzles, replaced seals and orings</li> <li>Replaced upper deck fat packing at nozzle towers.</li> <li>Installed new bracket induction air filter</li> <li>Verified AD2014-05-29 Not applicable (Superior Cylinders)</li> <li>The aircraft and or components were repaired and inspected in accordance with the current rules of the Federal Aviation Regulations and was Airworthy for return to service only for the work performed.</li> </ol> | +                        |        |
| Steve Hoppes AP3504760  4/17 2015 Tach: 3319.7 TSMOH: 1017.0 ETT: 1806.7  1. Completed 100hr inspection IAW FAR 43 Appendix D  2. Changed oil and oil filter and serviced engine with 12qts                                                                                                                                                                                                                                                                                                                                          | DESCRIPTION O            | MAINTE |