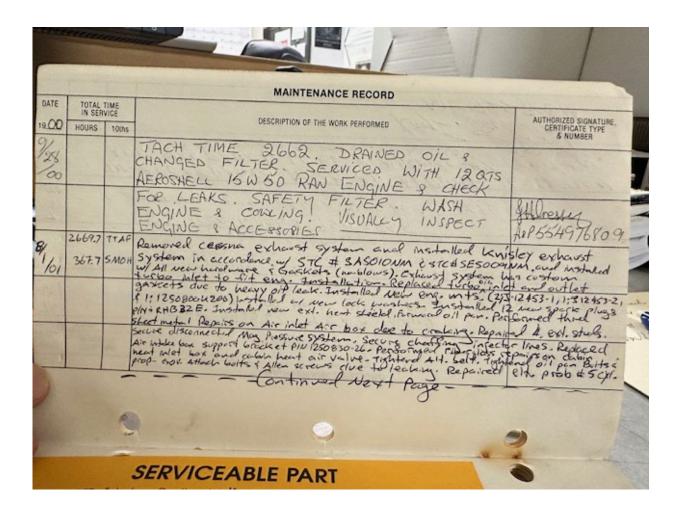

|                    |              | - Hijinge           | -                |                                                                                                                     |                                                     | 1   |
|--------------------|--------------|---------------------|------------------|---------------------------------------------------------------------------------------------------------------------|-----------------------------------------------------|-----|
|                    |              |                     |                  | MAINTENANCE RECORD                                                                                                  |                                                     |     |
|                    | DATE<br>1998 | TOTAL<br>IN SER     | TIME<br>VICE     | DESCRIPTION OF THE WORK PERFORMED                                                                                   | ADTIOBRIZED SIGNATURE,<br>DESTRIBUTE TYPE<br>NUMBER |     |
|                    | 2            | 5287                | tack             | Diplemme Nelson In - EDUNE Mbeamer enis                                                                             | Delou D'D                                           | 100 |
| 1                  | 17<br>SEPT   | 2564<br>992<br>262. | TAC<br>TT<br>TSM | H CHANGED ENGINE OIL & FILTER. RAW CO<br>CHECK FOR LEAKS. SAFETY FILTER, CO<br>O COMP. SERVICED WITH 12 OTS ACROSAE | rgive 3<br>All Graine<br>a 15 D 50.                 |     |
| -                  |              |                     |                  |                                                                                                                     | AP 5549 76809                                       |     |
| A                  |              | 13.44               | 24               | CHESTED TOURS ON A PROSES BOTH COLOR                                                                                |                                                     |     |
| 1                  |              | 177                 |                  | RADATEMANCE RECORD  RESERVATE NECORD                                                                                | 23                                                  | 13  |
| THE REAL PROPERTY. |              |                     |                  |                                                                                                                     |                                                     | 1   |
| 1                  |              |                     | 6                |                                                                                                                     | •                                                   | 1   |
|                    |              |                     |                  |                                                                                                                     |                                                     |     |