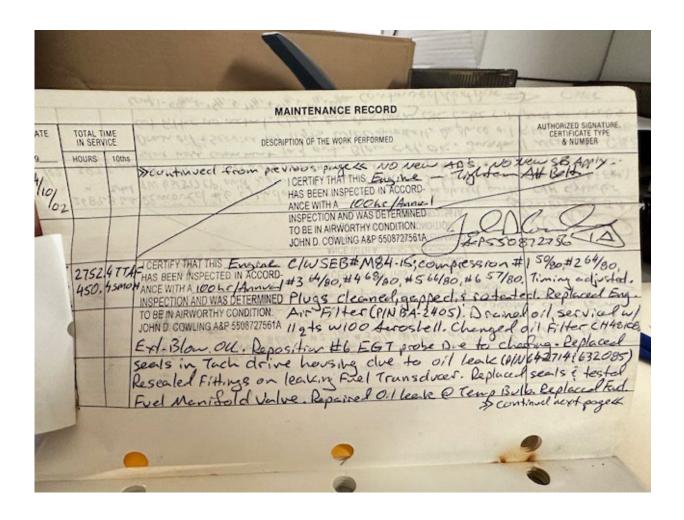

|                                              | MAINTENANCE RECORD                                                                                                                                                                                                                                |
|----------------------------------------------|---------------------------------------------------------------------------------------------------------------------------------------------------------------------------------------------------------------------------------------------------|
| 19 HOURS 10th                                | & NUMBER                                                                                                                                                                                                                                          |
| 5/ 32024 Tack<br>11/12 8984 SMO<br>1724 STOP | HAS BEEN INSPECTED IN ACCORD. Comp. #1 72/00, #2 64/00, #3 70/00, #4 64/00, #5 74/00, Adjusted May Timing last mag 8, INSPECTION AND WAS DETERMINED Changed Of Fifter Serviced (x) 1/09/9. Atsured TO BE IN AIRWORTHY CONDITION.                  |
|                                              | JOHN D. COWLING ASP 5508727561A Segfel Spork Plugs. Replaced Alternater Belt Plus 539547-30. Repairel / Replaced 14 Upperclock Drain. Ext. 18/0w-OK. Luke all Erene Controles. Test Rin-Oke No leaks detected. Returnel to Service 5-11-12 J. D.C |
| 8/20/2 3223. 274                             | Installed Overhauled Frel Control Manifold PING34326-4A15,<br>SINC229302CR. Unit OIH by Rom Arcraft W/O# 67829<br>See FAA Form 8130-3, Dated 3-6-12, Aircraft Test Run. Operation                                                                 |
|                                              | Chie Normal Do leaks. 120 to mond to Service This Date.                                                                                                                                                                                           |
| ,                                            | JA:P55087295C.)                                                                                                                                                                                                                                   |
|                                              | MAINTENANCE RECORD                                                                                                                                                                                                                                |