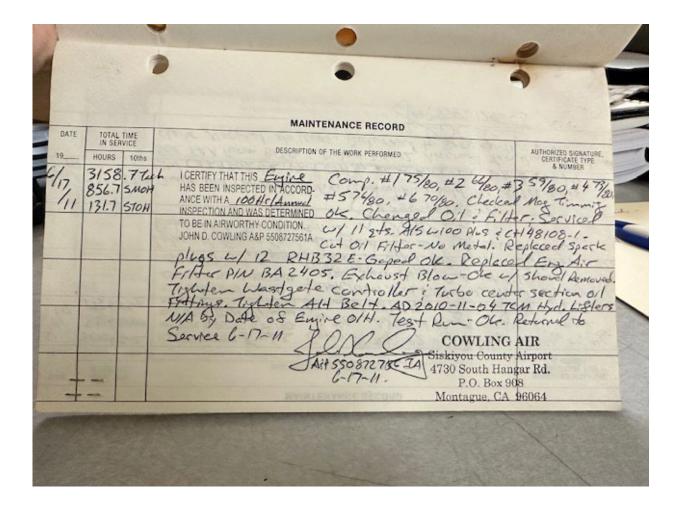

From:
 Dan Jay

 To:
 Dan Jay

 Subject:
 206 log Eng 3

**Date:** Thursday, September 19, 2024 5:11:51 PM

| 6                                       | 94       |       | MAINTENANCE RECORD                                                                                                                                                | an are                                                |
|-----------------------------------------|----------|-------|-------------------------------------------------------------------------------------------------------------------------------------------------------------------|-------------------------------------------------------|
| ATE                                     | TOTAL TI | CE    | DESCRIPTION OF THE WORK PERFORMED                                                                                                                                 | AUTHORIZED SIGNATURE.<br>CERTIFICATE TYPE<br>& NUMBER |
| 97                                      | HOURS    | 10ths | CHANGED ENGINE OIL & FILTER RAN ENGINE                                                                                                                            |                                                       |
| 100                                     | 2507     | 00    | CHECK FOR LEAKS SAFTIED FILTER                                                                                                                                    |                                                       |
|                                         | 205      | 0.77  | 10 TO NEW 15W 50. WASH DOWN                                                                                                                                       | (110 1 2                                              |
| ,,,,,,,,,,,,,,,,,,,,,,,,,,,,,,,,,,,,,,, | 200      |       |                                                                                                                                                                   | ghlesser Ast                                          |
|                                         |          |       | TURE BETWEEN 1003E BOOK                                                                                                                                           | 554976809                                             |
|                                         | 1000     | ,     | This Engine inspected in Accordance with an Awart                                                                                                                 |                                                       |
| 2/3/                                    | 952.8    | TT    | This Engine inspected in Accordance CLEONED GARDE TRISPECTION Compressions & ALL 75 OR BETTER. CLEONED GARDE AND TESTED PLUS . ( LEANED FULL STAINER. CHELKED ALL |                                                       |
| 1/9                                     | 7 223.   | SMON  | AND TESTED Plugs, CLEANED FULL STANER. CHECKED ALL AND TESTED Plugs, CLEANED FULL STANER. CHECKED ALL                                                             |                                                       |
| PI CO                                   | No.      | Van.  | CONTROLS FOR TECHNING INTO A LIST OF                                                                                                                              |                                                       |
|                                         | 1        |       | 11 SALEDEABLES, MAS DEED TOUTED TO CHINAPPE AVIA                                                                                                                  | INTERIOR HACK                                         |
| Car and                                 |          | 1     | A4P 54/54/530 TA 403 DEAD NOW ASHLAND, CREW                                                                                                                       |                                                       |
|                                         |          |       | 403 0EAD 141541530 IA 403 0EAD 181541AND, ORBITAL 18257676                                                                                                        | W/0 9_///                                             |
|                                         |          |       |                                                                                                                                                                   |                                                       |

|                    |              | - Hijinge           | -                |                                                                                                                     |                                                     | 1   |
|--------------------|--------------|---------------------|------------------|---------------------------------------------------------------------------------------------------------------------|-----------------------------------------------------|-----|
|                    |              |                     |                  | MAINTENANCE RECORD                                                                                                  |                                                     |     |
|                    | DATE<br>1998 | TOTAL<br>IN SER     | TIME<br>VICE     | DESCRIPTION OF THE WORK PERFORMED                                                                                   | ADTIOBRIZED SIGNATURE,<br>DESTRIBUTE TYPE<br>NUMBER |     |
|                    | 2            | 5287                | tack             | Diplemme Nelson In - EDUNE Mbeamer enis                                                                             | Delou D'D                                           | 100 |
| 1                  | 17<br>SEPT   | 2564<br>992<br>262. | TAC<br>TT<br>TSM | H CHANGED ENGINE OIL & FILTER. RAW CO<br>CHECK FOR LEAKS. SAFETY FILTER, CO<br>O COMP. SERVICED WITH 12 OTS ACROSAE | rgive 3<br>All Graine<br>a 15 D 50.                 |     |
| -                  |              |                     |                  |                                                                                                                     | AP 5549 76809                                       |     |
| A                  |              | 13.44               | 24               | CHESTED TOURS ON A PROSES BOTH COLOR                                                                                |                                                     |     |
| 1                  |              | 177                 |                  | RADATEMANCE RECORD  RESERVATE NECORD                                                                                | 23                                                  | 13  |
| THE REAL PROPERTY. |              |                     |                  |                                                                                                                     |                                                     | 1   |
| 1                  |              |                     | 6                |                                                                                                                     | •                                                   | 1   |
|                    |              |                     |                  |                                                                                                                     |                                                     |     |