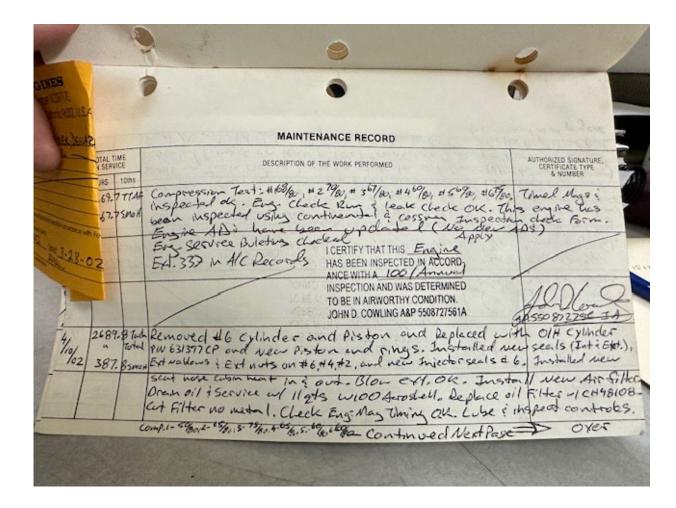

|                                              | MAINTENANCE RECORD                                                                                                                                                                                                                                |
|----------------------------------------------|---------------------------------------------------------------------------------------------------------------------------------------------------------------------------------------------------------------------------------------------------|
| 19 HOURS 10th                                | & NUMBER                                                                                                                                                                                                                                          |
| 5/ 32024 Tack<br>11/12 8984 SMO<br>1724 STOP | HAS BEEN INSPECTED IN ACCORD. Comp. #1 72/00, #2 64/00, #3 70/00, #4 64/00, #5 74/00, Adjusted May Timing last mag 8, INSPECTION AND WAS DETERMINED Changed Of Fifter Serviced (x) 1/09/9. Atsured TO BE IN AIRWORTHY CONDITION.                  |
|                                              | JOHN D. COWLING ASP 5508727561A Segfel Spork Plugs. Replaced Alternater Belt Plus 539547-30. Repairel / Replaced 14 Upperclock Drain. Ext. 18/0w-OK. Luke all Erene Controles. Test Rin-Oke No leaks detected. Returnel to Service 5-11-12 J. D.C |
| 8/20/2 3223. 274                             | Installed Overhauled Frel Control Manifold PING34326-4A15,<br>SINC229302CR. Unit OIH by Rom Arcraft W/O# 67829<br>See FAA Form 8130-3, Dated 3-6-12, Aircraft Test Run. Operation                                                                 |
|                                              | Chie Normal Do leaks. 120 to mond to Service This Date.                                                                                                                                                                                           |
| ,                                            | JA:P55087295C.)                                                                                                                                                                                                                                   |
|                                              | MAINTENANCE RECORD                                                                                                                                                                                                                                |