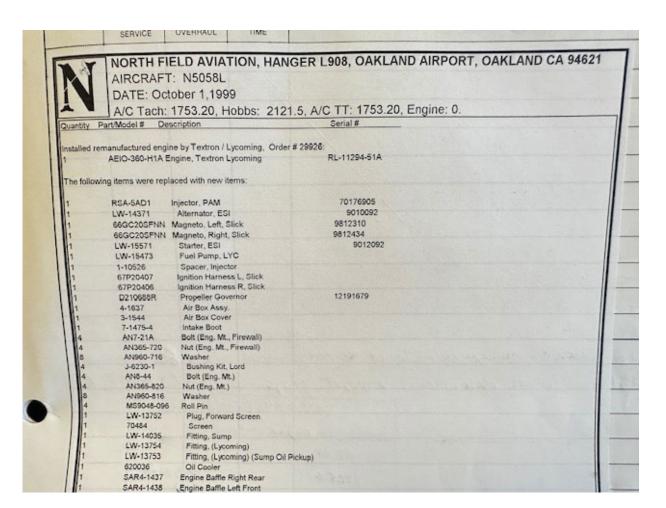

| 33 -2                                |                                     | TO                                           | TALS brought forward from                                                                                                    |     |
|--------------------------------------|-------------------------------------|----------------------------------------------|------------------------------------------------------------------------------------------------------------------------------|-----|
|                                      |                                     | 101                                          | TALS brought forward from previous page                                                                                      |     |
|                                      |                                     |                                              |                                                                                                                              | 7.  |
| 1334                                 | RONIL                               | /coming                                      |                                                                                                                              |     |
|                                      |                                     | Journing                                     | TLRED-489                                                                                                                    |     |
| 652 Olive                            |                                     |                                              | (Rev. 10-96)                                                                                                                 |     |
| Williams                             | port, PA 17701                      | U.S.A.                                       |                                                                                                                              |     |
|                                      |                                     |                                              |                                                                                                                              |     |
| This en                              | gine has bee                        | n overhauled/rebuil                          | t in accordance with the applicable Textron Lycoming manu-                                                                   | 000 |
|                                      |                                     |                                              | ministration Airworthiness Directives and Textron Lycoming                                                                   |     |
| airwork                              | thy to return                       | to service. All acces                        | with. All parts have been inspected and have been determined ssories as part of the type certificate are either new or newly |     |
|                                      |                                     |                                              |                                                                                                                              |     |
|                                      |                                     |                                              | T001 for applicable accessory part numbers and serial num-                                                                   |     |
|                                      |                                     |                                              |                                                                                                                              |     |
| bers.                                | uled. Refer                         | to enclosed Form E                           | T001 for applicable accessory part numbers and serial num-                                                                   |     |
| overhabers.  Engin Serial            | e Model:                            | to enclosed Form E                           | T001 for applicable accessory part numbers and serial num-  Authorized Signature S. F. Ell.  Textron Lycoming                |     |
| overhabers.  Engin Serial Total      | e Model: #: Time:                   | AEIO-360-H1A<br>RL-11294-51A<br>0.0          | Authorized Signature S. F. LLL Textron Lycoming 652 Oliver Street                                                            |     |
| overhabers.  Engin Serial Total Work | e Model:<br>#:<br>Time:<br>Order #: | AEIO-360-H1A<br>RL-11294-51A<br>0.0<br>29926 | Authorized Signature S. F. LLL Textron Lycoming 652 Oliver Street Williamsport, PA 17701                                     |     |
| overhabers.  Engin Serial Total Work | e Model: #: Time:                   | AEIO-360-H1A<br>RL-11294-51A<br>0.0          | Authorized Signature S. F. LLL Textron Lycoming 652 Oliver Street                                                            |     |
| overhabers.  Engin Serial Total Work | e Model:<br>#:<br>Time:<br>Order #: | AEIO-360-H1A<br>RL-11294-51A<br>0.0<br>29926 | Authorized Signature S. F. LLL Textron Lycoming 652 Oliver Street Williamsport, PA 17701                                     |     |
| overhabers.  Engin Serial Total Work | e Model:<br>#:<br>Time:<br>Order #: | AEIO-360-H1A<br>RL-11294-51A<br>0.0<br>29926 | Authorized Signature S. F. LLL Textron Lycoming 652 Oliver Street Williamsport, PA 17701                                     |     |
| overhabers.  Engin Serial Total Work | e Model:<br>#:<br>Time:<br>Order #: | AEIO-360-H1A<br>RL-11294-51A<br>0.0<br>29926 | Authorized Signature S. F. LLL Textron Lycoming 652 Oliver Street Williamsport, PA 17701                                     |     |
| overhabers.  Engin Serial Total Work | e Model:<br>#:<br>Time:<br>Order #: | AEIO-360-H1A<br>RL-11294-51A<br>0.0<br>29926 | Authorized Signature S. F. LLL Textron Lycoming 652 Oliver Street Williamsport, PA 17701                                     |     |
| overhabers.  Engin Serial Total Work | e Model:<br>#:<br>Time:<br>Order #: | AEIO-360-H1A<br>RL-11294-51A<br>0.0<br>29926 | Authorized Signature S. F. LLL Textron Lycoming 652 Oliver Street Williamsport, PA 17701                                     |     |